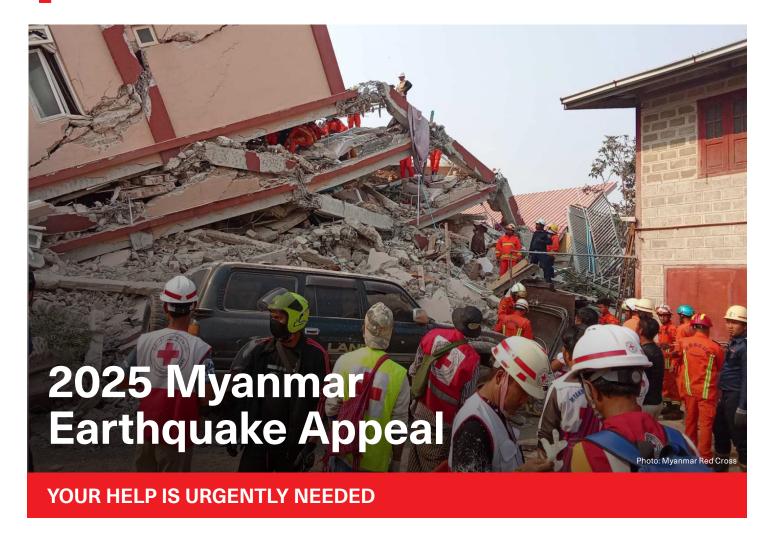

## A powerful earthquake has struck central Myanmar, causing widespread destruction.

The Red Cross Red Crescent is working to deliver emergency relief and to get help to those impacted by the earthquake as quickly as possible. Money raised will enable the Red Cross Red Crescent to provide immediate reliexf, ongoing recovery efforts, resiliency and preparedness activities due to compounding humanitarian crises, both in impacted and surrounding areas, including supporting displaced populations.

Please help people impacted by the Myanmar earthquake today.

| EVENT NAME   |  |  |
|--------------|--|--|
|              |  |  |
| LOCATION     |  |  |
|              |  |  |
| DATE/TIME    |  |  |
|              |  |  |
| CONTACT NAME |  |  |
|              |  |  |
| WERSITE      |  |  |