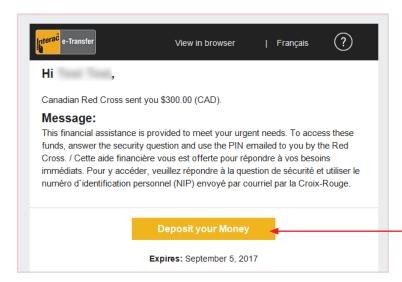

3. Open the email with the "INTERAC e-Transfer: Canadian Red Cross sent you money" subject line and click "Deposit your money."

This link will take you to a site where you can select which bank you would like to deposit the funds to