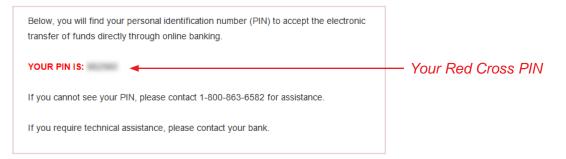

## You can access your funds in a few easy steps:

- 1. Ensure you are set up for online banking. You can do this through your bank.
- 2. You will get two emails:
  - a. One from the bank (notify@payments.interac.ca) and which will have the subject line "INTERAC e-Transfer: Canadian Red Cross sent you money," and has the e-transfer details.
  - b. The other from the Canadian Red Cross (assistance@redcross.ca) which will have the subject line "Financial Support: Please Read and Retain This Important Information," and will have your Red Cross PIN information.

- 5. You will be directed to login to your online banking. You log in as usual when you access your online account.
- 6. Before you can deposit the funds, you will need to answer the security question and choose the account you would like the funds deposited into.
  - a. **The answer to the security question is the Red Cross PIN provided in the email** with the subject line "Financial Support: Please Read and Retain This Important Information." Please enter this number carefully.